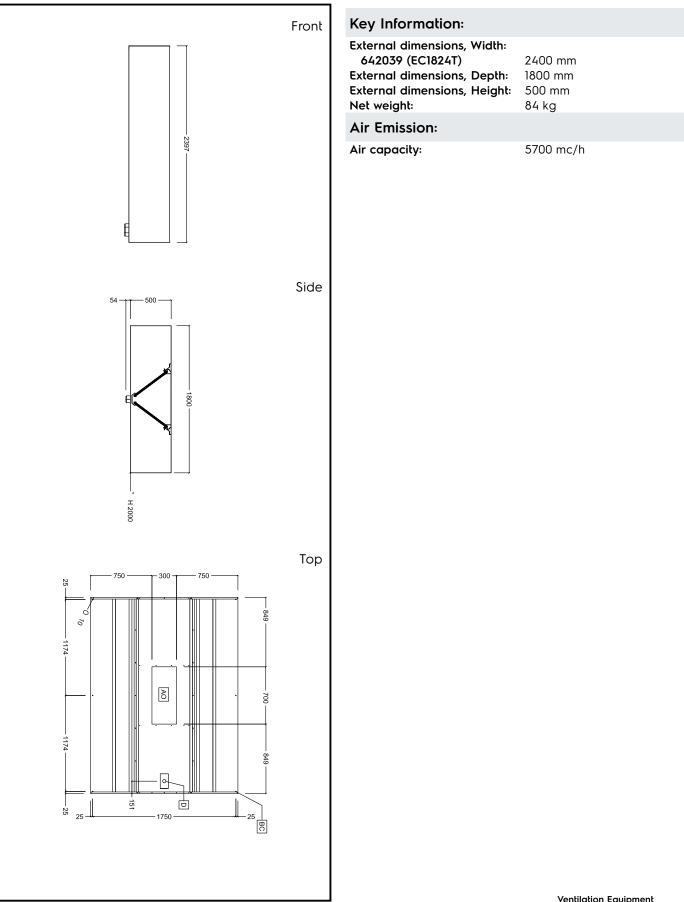

**Ventilation Equipment** 304 S/S Island Hood+Filters 2400X1800mm

| ITEM #  |      |      |
|---------|------|------|
| MODEL # |      |      |
| NAME #  |      |      |
| SIS #   | <br> | <br> |
| AIA #   | <br> | <br> |

### Construction

- Eyebolts and screw anchors for ceiling installation.
- 304 AISI stainless steel condensation collection tray.
- Labyrinth filters guarantee constant filtration to avoid clogging and to protect against fire.
- 304 AISI stainless steel blind panels for a correct exhaustion.
- Outlet holes are sized in order to minimize drops in pressure.
- Perimetral gutter with drain hole to transfer grease into a 304 AISI container.
- Entirely constructed in 304 AISI stainless steel.
- 304 AISI stainless steel labyrinth filters easily removable for cleaning.