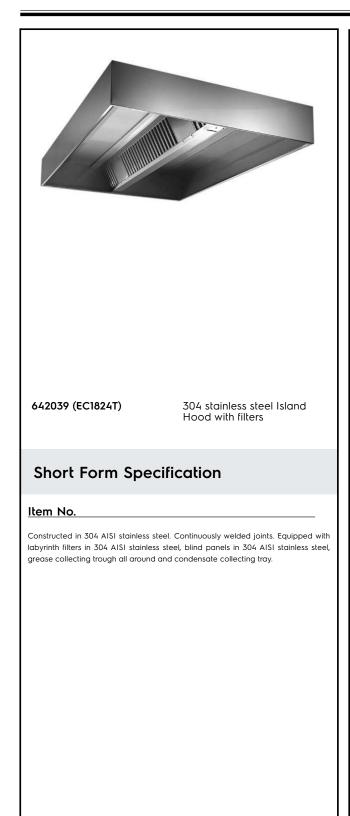

**Ventilation Equipment** 304 S/S Island Hood+Filters 2400X1800mm

| ITEM #  |      |      |
|---------|------|------|
| MODEL # |      |      |
| NAME #  |      |      |
| SIS #   | <br> | <br> |
| AIA #   | <br> | <br> |

#### Main Features

- External panels with upturned edges to avoid injuries.
- Prearranged for installation of lighting.
- Low noise level.

### Construction

- Eyebolts and screw anchors for ceiling installation.
- 304 AISI stainless steel condensation collection tray.
- Labyrinth filters guarantee constant filtration to avoid clogging and to protect against fire.
- 304 AISI stainless steel blind panels for a correct exhaustion.
- Outlet holes are sized in order to minimize drops in pressure.
- Perimetral gutter with drain hole to transfer grease into a 304 AISI container.
- Entirely constructed in 304 AISI stainless steel.
- 304 AISI stainless steel labyrinth filters easily removable for cleaning.